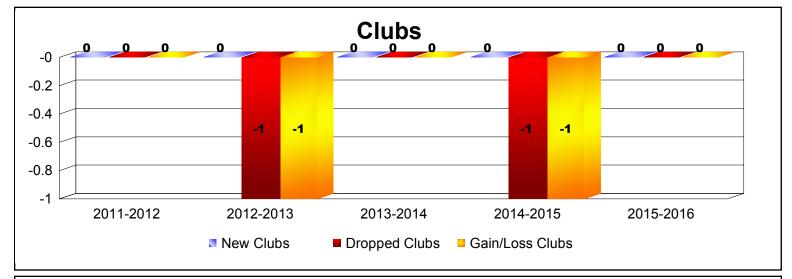

District 43 Y

As of June 2016 Cumulative

| Year      | New<br>Clubs | Dropped<br>Clubs | Gain/<br>Loss<br>Clubs | New<br>Members | Charter<br>Members | Reinstate<br>Members | Transfer<br>Members | Total<br>Member<br>Added | Total<br>Members<br>Dropped | Gain/<br>Loss<br>Members |
|-----------|--------------|------------------|------------------------|----------------|--------------------|----------------------|---------------------|--------------------------|-----------------------------|--------------------------|
| 2011-2012 | 0            | 0                | 0                      | 82             | 0                  | 4                    | 10                  | 96                       | -96                         | 0                        |
| 2012-2013 | 0            | -1               | -1                     | 57             | 0                  | 11                   | 1                   | 69                       | -124                        | -55                      |
| 2013-2014 | 0            | 0                | 0                      | 42             | 0                  | 1                    | 2                   | 45                       | -59                         | -14                      |
| 2014-2015 | 0            | -1               | -1                     | 84             | 0                  | 4                    | 1                   | 89                       | -85                         | 4                        |
| 2015-2016 | 0            | 0                | 0                      | 43             | 0                  | 6                    | 1                   | 50                       | -77                         | -27                      |
| Average   | 0            | 0                | 0                      | 62             | 0                  | 5                    | 3                   | 70                       | -88                         | -18                      |