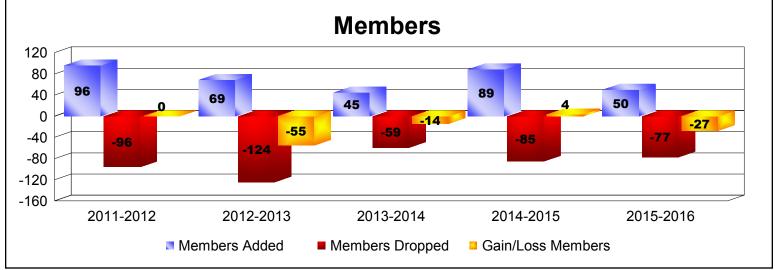

District 43 Y

As of June 2016 Cumulative

| Year      | New<br>Clubs | Dropped<br>Clubs | Gain/<br>Loss<br>Clubs | New<br>Members | Charter<br>Members | Reinstate<br>Members | Transfer<br>Members | Total<br>Member<br>Added | Total<br>Members<br>Dropped | Gain/<br>Loss<br>Members |
|-----------|--------------|------------------|------------------------|----------------|--------------------|----------------------|---------------------|--------------------------|-----------------------------|--------------------------|
| 2011-2012 | 0            | 0                | 0                      | 82             | 0                  | 4                    | 10                  | 96                       | -96                         | 0                        |
| 2012-2013 | 0            | -1               | -1                     | 57             | 0                  | 11                   | 1                   | 69                       | -124                        | -55                      |
| 2013-2014 | 0            | 0                | 0                      | 42             | 0                  | 1                    | 2                   | 45                       | -59                         | -14                      |
| 2014-2015 | 0            | -1               | -1                     | 84             | 0                  | 4                    | 1                   | 89                       | -85                         | 4                        |
| 2015-2016 | 0            | 0                | 0                      | 43             | 0                  | 6                    | 1                   | 50                       | -77                         | -27                      |
| Average   | 0            | 0                | 0                      | 62             | 0                  | 5                    | 3                   | 70                       | -88                         | -18                      |